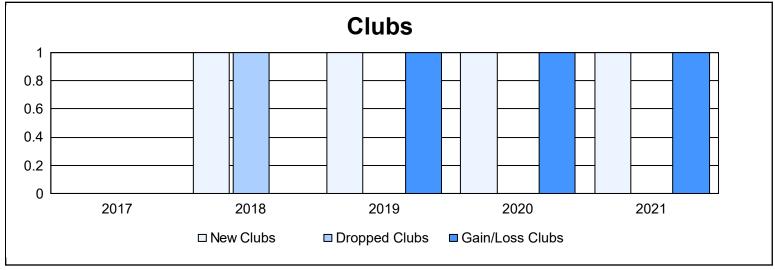

District 103CW As of June 2021 Cumulative

| Year      | New<br>Clubs | Dropped<br>Clubs | Gain/<br>Loss<br>Clubs | New<br>Members | Charter<br>Members | Reinstate<br>Members | Transfer<br>Members | Total<br>Member<br>Added | Total<br>Members<br>Dropped | Gain/<br>Loss<br>Members |
|-----------|--------------|------------------|------------------------|----------------|--------------------|----------------------|---------------------|--------------------------|-----------------------------|--------------------------|
| 2016-2017 | 0            | 0                | 0                      | 96             | 0                  | 4                    | 9                   | 109                      | 131                         | -22                      |
| 2017-2018 | 1            | 1                | 0                      | 119            | 26                 | 4                    | 14                  | 163                      | 141                         | 22                       |
| 2018-2019 | 1            | 0                | 1                      | 112            | 20                 | 5                    | 13                  | 150                      | 171                         | -21                      |
| 2019-2020 | 1            | 0                | 1                      | 76             | 21                 | 6                    | 11                  | 114                      | 124                         | -10                      |
| 2020-2021 | 1            | 0                | 1                      | 56             | 23                 | 4                    | 6                   | 89                       | 144                         | -55                      |
| Average   | 1            | 0                | 1                      | 92             | 18                 | 5                    | 11                  | 125                      | 142                         | -17                      |